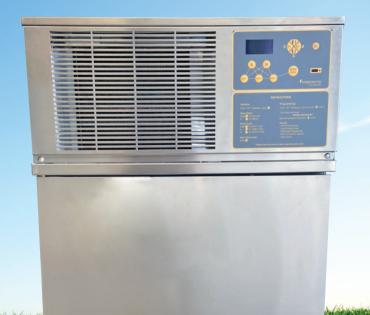

# Because Sustainability MATTERS

Powerful performance in a compact design at a great cost. The PBF 4.0 blast chiller/freezer is the only ecofriendly R290 4/5-pan undercounter blast chiller available in the U.S.

#### Performance

- High Capacity 36" Undercounter
- 🗸 4-5 Pan Capacity
- 🗸 Chills 40 lbs. in 90 min
- ✓ Freezes 20 lbs. in 240 min
- Most 36" Counter Blast Chillers are 3-Pan Capacity