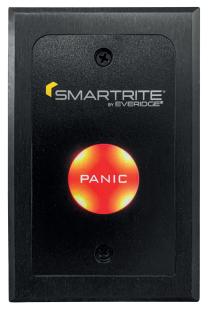

oors





## **Walk-In Monitor System**

## **PRODUCT HIGHLIGHTS**

- · Light control
- Door heater and Vu-port heater control
- · Room temperature and relative humidity monitoring/ logging for two rooms - on-board data storage with automatic roll-over
- Audio-visual alarms, with remote annunciation/ notification capabilities
- Door open monitor/alarm
- High/low-temperature alarm
- · Panic/entrapment alarm
- · Power failure alarm/monitoring
- · Battery backup
- · Real-time clock with auto daylight saving
- Bluetooth and WIFI capabilities via smartphone app
- Third-party BAS (Building Automation System) compatibility
- UL recognized component
- NSF authorization as evaluated component approved for use on Everidge walk-ins
- · Multiway light control
- · Automated HACCP logging and tracking



PANIC/ENTRAPMENT ALARM



LIGHT CONTROL













Proud to be family-owned.