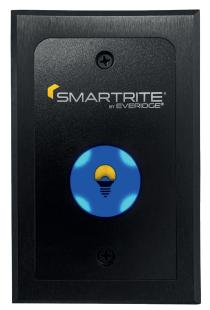

itor System**

## **PRODUCT HIGHLIGHTS**

- · Light control
- Door heater and Vu-port heater control
- · Room temperature and relative humidity monitoring/ logging for two rooms - on-board data storage with automatic roll-over
- Audio-visual alarms, with remote annunciation/ notification capabilities
- Door open monitor/alarm
- High/low-temperature alarm
- · Panic/entrapment alarm
- · Power failure alarm/monitoring
- · Battery backup
- · Real-time clock with auto daylight saving
- Bluetooth and WIFI capabilities via smartphone app
- Third-party BAS (Building Automation System) compatibility
- UL recognized component
- NSF authorization as evaluated component approved for use on Everidge walk-ins
- · Multiway light control
- · Automated HACCP logging and tracking



PANIC/ENTRAPMENT ALARM



LIGHT CONTROL













Proud to be family-owned.