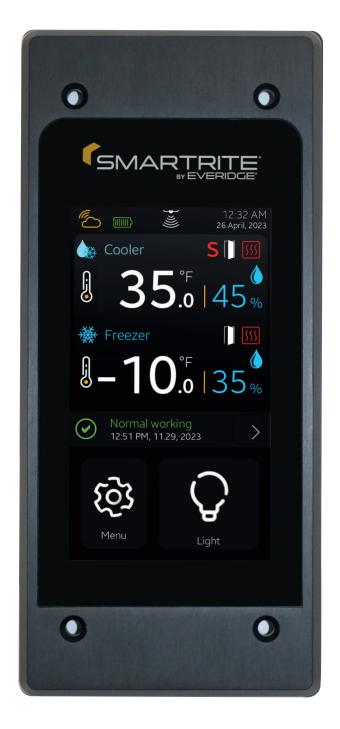

## **Walk-In Monitor System**

We have set the new standard in the walk-in refrigeration industry with the introduction of our SmartRite touch screen monitor. Designed to provide accurate monitoring of your walk-in cooler and freezer temperature, relative humidity percentage, with an advanced water-resistant touch screen interface. The SmartRite monitor will help maintain your perishables at optimum quality and safety, while reducing energy costs. The monitor incorporates a range of functions including Bluetooth and WiFi capabilities, keeping the information available at your fingertips 24 hours a day.

The 5" TFT full color display is the largest available on the market today. The SmartRite Monitor's hi-resolution graphics allow for viewing from all angles. Its user-friendly capacitive touch panel simplifies operation.

## UNIQUE TO SMARTRITE

- 5" TFT full-color touchscreen display
- Cloud monitoring of RH%, temperature, and alarms via WIFI
- Ability to fully monitor two rooms, front to back, with just one alarm
- Humidity (RH%) and temperature readings utilizing a single digital sensor
- 2 dedicated door/jamb heaters outputs
- Dedicated Vu-port heater output
- Evaporator fan switch
- 3 external light switch inputs
- 3 motion detector inputs
- 3 panic inputs
- Interconnection capabilities between alarm/monitor systems for light and panic operation from multiple doors

## **PRODUCT HIGHLIGHTS**

- · Light control
- Door heater and Vu-port heater control
- · Room temperature and relative humidity monitoring/ logging for two rooms - on-board data storage with automatic roll-over
- Audio-visual alarms, with remote annunciation/ notification capabilities
- Door open monitor/alarm
- High/low-temperature alarm
- · Panic/entrapment alarm
- · Power failure alarm/monitoring
- · Battery backup
- · Real-time clock with auto daylight saving
- Bluetooth and WIFI capabilities via smartphone app
- Third-party BAS (Building Automation System) compatibility
- UL recognized component
- NSF authorization as evaluated component approved for use on Everidge walk-ins
- · Multiway light control
- · Automated HACCP logging and tracking