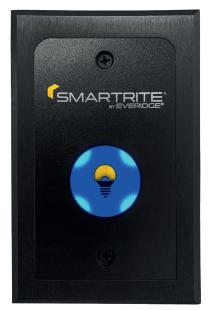

itor System**

## **PRODUCT HIGHLIGHTS**

- · Light control
- Door heater and Vu-port heater control
- · Room temperature and relative humidity monitoring/ logging for two rooms - on-board data storage with automatic roll-over
- Audio-visual alarms, with remote annunciation/ notification capabilities
- Door open monitor/alarm
- High/low-temperature alarm
- · Panic/entrapment alarm
- · Power failure alarm/monitoring
- · Battery backup
- · Real-time clock with auto daylight saving
- Bluetooth and WIFI capabilities via smartphone app
- Third-party BAS (Building Automation System) compatibility
- UL recognized component
- NSF authorization as evaluated component approved for use on Everidge walk-ins
- · Multiway light control
- · Automated HACCP logging and tracking



PANIC/ENTRAPMENT ALARM



LIGHT CONTROL















Proud to be family-owned.