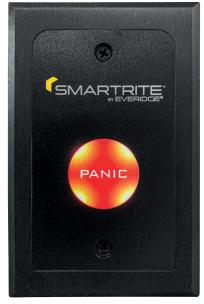

oors





## **Walk-In Monitor System**

## **PRODUCT HIGHLIGHTS**

- · Light control
- Door heater and Vu-port heater control
- · Room temperature and relative humidity monitoring/ logging for two rooms - on-board data storage with automatic roll-over
- Audio-visual alarms, with remote annunciation/ notification capabilities
- Door open monitor/alarm
- High/low-temperature alarm
- · Panic/entrapment alarm
- · Power failure alarm/monitoring
- · Battery backup
- · Real-time clock with auto daylight saving
- Bluetooth and WIFI capabilities via smartphone app
- Third-party BAS (Building Automation System) compatibility
- UL recognized component
- NSF authorization as evaluated component approved for use on Everidge walk-ins
- · Multiway light control
- · Automated HACCP logging and tracking



PANIC/ENTRAPMENT ALARM



LIGHT CONTROL















Proud to be family-owned.