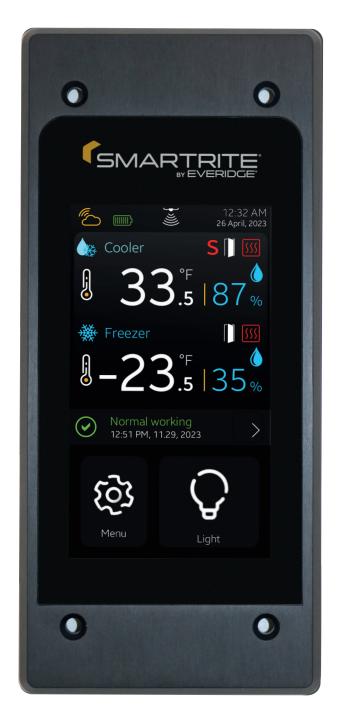

## **Walk-In Monitor System**

We have set the new standard in the walk-in refrigeration industry with the introduction of our SmartRite touch screen monitor. Designed to provide accurate monitoring of your walk-in cooler and freezer temperature, relative humidity percentage, with an advanced water-resistant touch screen interface. The SmartRite monitor will help maintain your perishables at optimum quality and safety, while reducing energy costs. The monitor incorporates a range of functions including Bluetooth and WiFi capabilities, keeping the information available at your fingertips 24 hours a day.

The 5" TFT full color display is the largest available on the market today. The SmartRite Monitor's hi-resolution graphics allow for viewing from all angles. Its user-friendly capacitive touch panel simplifies operation.

## UNIQUE TO SMARTRITE

- 5" TFT full-color touchscreen display
- Cloud monitoring of RH%, temperature, and alarms via WIFI
- Ability to fully monitor two rooms, front to back, with just one alarm
- Humidity (RH%) and temperature readings utilizing a single digital sensor
- 2 dedicated door/jamb heaters outputs
- Dedicated Vu-port heater output
- Evaporator fan switch
- 3 external light switch inputs
- 3 motion detector inputs
- 3 panic inputs
- Interconnection capabilities between alarm/monitor systems for light and panic operation from multiple doors